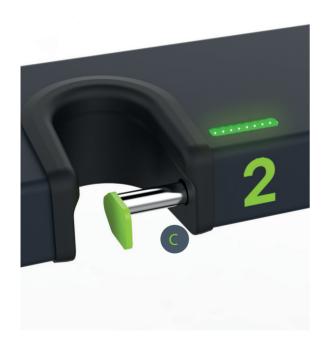

That's why scooter stations from Bikeep solve all three main issues you will inevitably face:

PRODUCT GUIDE: A / Configurable leg height B / Secure locking C / Intuitive user experience