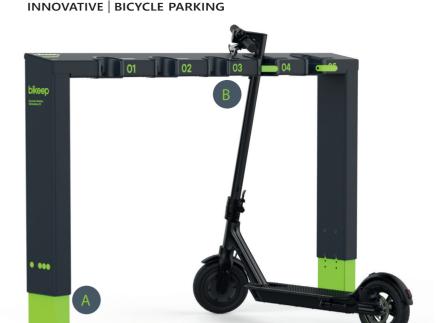

That's why scooter stations from Bikeep solve all three main issues you will inevitably face:

PRODUCT GUIDE: A / Configurable leg height B / Secure locking C / Intuitive user experience