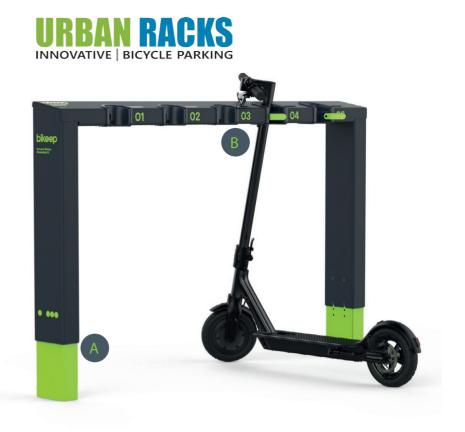

That's why scooter stations from Bikeep solve all three main issues you will inevitably face:

See if scooters are locked, unlocked or charging via a real-time API.

**Configurable height to fit different** models and types of scooters.

Optional sleeve add-on that ensures connectivity at all times.

PRODUCT GUIDE: A / Configurable leg height B / Secure locking C / Intuitive user experience