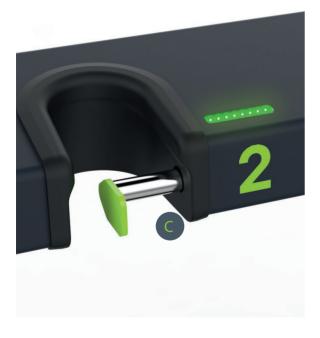

Optional sleeve add-on that ensures connectivity at all times.

PRODUCT GUIDE: A / Configurable leg height B / Secure locking C / Intuitive user experience