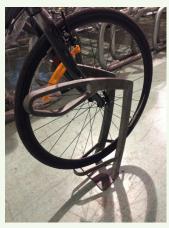

#### (台) Security

- · One wheel and frame can be locked and secured
- · Robust rack tubing, strongest in the industry
- · Each rack can hold any bike

#### 🗯 Installation

- · Staggered height allows for higher density
- · Can be directly installed into concrete as individual racks or
- · Corral plate can be used for higher volume installation

- · Contributes to LEED v4 credits
- · Lead-free powder coating and galvanizing
- · Composed of at least 26% recycled materials