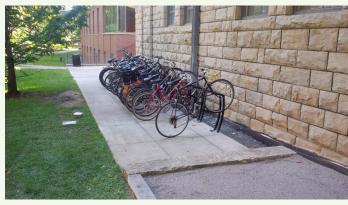

Urban Auclair Parking Solution

# User Accessibility

- · Excellent solution for secure bike rooms
- · Indoor or outdoor application
- · Easy to use and secure

#### 🗯 Installation

- · Staggered height allows for higher density
- · Can be directly installed into concrete as individual racks or
- · Corral plate can be used for higher volume installation

- · Contributes to LEED v4 credits
- · Lead-free powder coating and galvanizing
- · Composed of at least 26% recycled materials