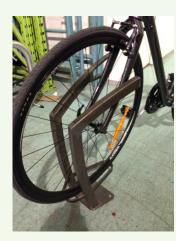

#### (台) Security

- · One wheel and frame can be locked and secured
- · Robust rack tubing, strongest in the industry
- · Each rack can hold any bike

#### 🗯 Installation

- · Staggered height allows for higher density
- · Can be directly installed into concrete as individual racks or
- · Corral plate can be used for higher volume installation

- · Contributes to LEED v4 credits
- · Lead-free powder coating and galvanizing
- · Composed of at least 26% recycled materials