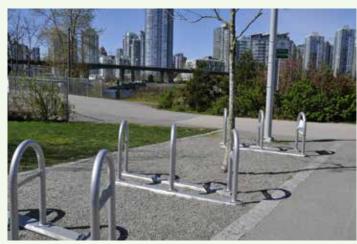

## User Accessibility

- A single corral can park as many up to six bikes with an expansion option to park more
- · Straightforward design allows for effortless utililization

Flexible Installation

- · Contributes to LEED v4 credits
- · Lead-free powder coating and galvanizing
- · Composed of at least 26% recycled materials