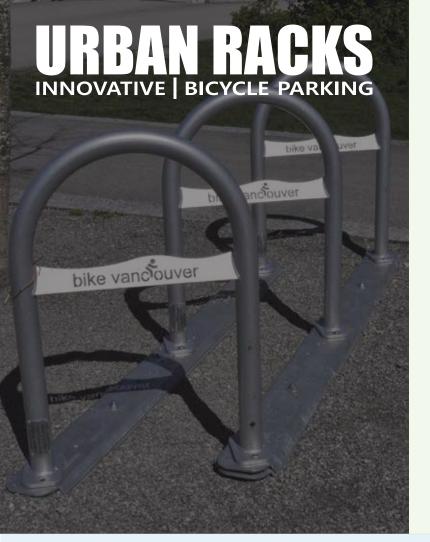

## BAN RACKS INNOVATIVE | BICYCLE PARKING

**Urban Corral Parking Solution** 

## (A) Security

- · One wheel and frame can be locked and secured
- · Robust rack tubing, strongest in the industry
- · Each rack can hold most bikes

## User Accessibility

- A single corral can park as many up to six bikes with an expansion option to park more
- · Straightforward design allows for effortless utililization

Flexible Installation

- · Contributes to LEED v4 credits
- · Lead-free powder coating and galvanizing
- · Composed of at least 26% recycled materials