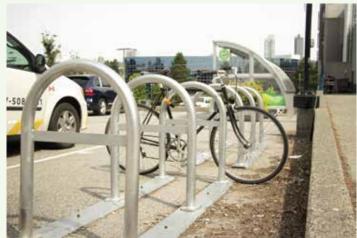

## (A) Security

- · One wheel and frame can be locked and secured
- · Robust rack tubing, strongest in the industry
- · Each rack can hold most bikes