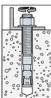

Tighten each anchor until the anchors set into the concrete. Note that during tightening, the anchor will lift out of the concrete a little; this is normal.

If desired, the tops of the anchors may be cut off for a cleaner appearance.

## **Anchoring Detail**