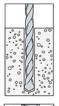

Using a 1/2" masonry drill bit, drill holes in the concrete to a depth of approximately 3".

Note: push the anchors through the holes of the positioned ground plates. Setting the anchors in the concrete prior positioning the ground plates will make aligning the holes difficult.

Tighten each anchor until the anchors set into the concrete. Note that during tightening, the anchor will lift out of the concrete a little; this is normal.

If desired, the tops of the anchors may be cut off for a cleaner appearance.