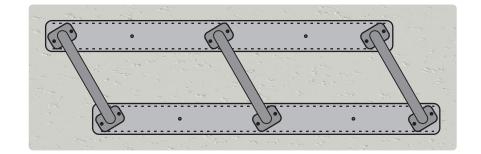

## **Corral Assembly**

Each Inverted U rack should be bolted to the ground plates using the stainless steel, tamper proof security bolts and washers provided.

Begin by placing the ground plates in their approximate final location. All three racks will be bolted first to one ground plate, then the other.

Bolt each rack to the first ground plate, but do not tighten the bolts. Loosely bolt the racks to the second ground plate.

Begin tightening the bolts, starting with the center rack. Do not over tighten.

Position the assemble corral in it's final location. Use caution; the assembled unit weighs approximately 240 pounds.