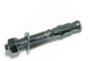

## **Anchoring the Corral Assembly**

The assembly can be anchored as required using standard concrete wedge anchors provided. Use the ground plates as a template to locate the holes; two per ground plate.

Using a 1/2" masonry drill bit, drill holes in the concrete to a depth of approximately 3".

Note: push the anchors through the holes of the positioned ground plates. Setting the anchors in the concrete prior positioning the ground plates will make aligning the holes difficult.

Tighten each anchor until the anchors set into the concrete. Note that during tightening, the anchor will lift out of the concrete a little; this is normal.

If desired, the tops of the anchors may be cut off for a cleaner appearance.