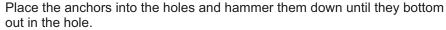

Using a 1/2" masonry drill bit, drill holes in the concrete to a depth of approximately 3".

Note: push the anchors through the holes of the positioned ground plates. Setting the anchors in the concrete prior positioning the ground plates will make aligning the holes difficult.

Tighten each anchor until the anchors set into the concrete. Note that during tightening, the anchor will lift out of the concrete a little; this is normal.

If desired, the tops of the anchors may be cut off for a cleaner appearance.