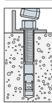

Using a 1/2" masonry drill bit, drill holes in the concrete to a depth of approximately 3".

Note: push the anchors through the holes of the positioned ground plates. Setting the anchors in the concrete prior positioning the ground plates will make aligning the holes difficult.

Tighten each anchor until the anchors set into the concrete. Note that during tightening, the anchor will lift out of the concrete a little; this is normal.

If desired, the tops of the anchors may be cut off for a cleaner appearance.