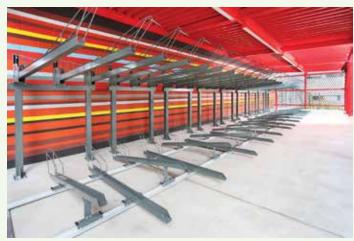

Urban Double Stacker Solution (Narrow Aisle)

## **△** Security

· Each bike is stored within a secure bike room, and allows for one wheel and frame to be locked

## User Accessibility

- · Ergonomically designed to simplify bicycle loading and unloading.
- · Pneumatic lift assist ensures that anyone can lift their bike and tray into place.
- · Modular flexibility with vertical pairs that can be installed in any combination required.