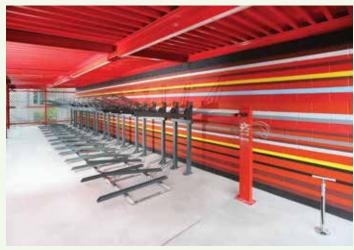

Urban Double Stacker Solution (Narrow Aisle)

## User Accessibility

- · Ergonomically designed to simplify bicycle loading and unloading.
- · Pneumatic lift assist ensures that anyone can lift their bike and tray into place.
- · Modular flexibility with vertical pairs that can be installed in any combination required.