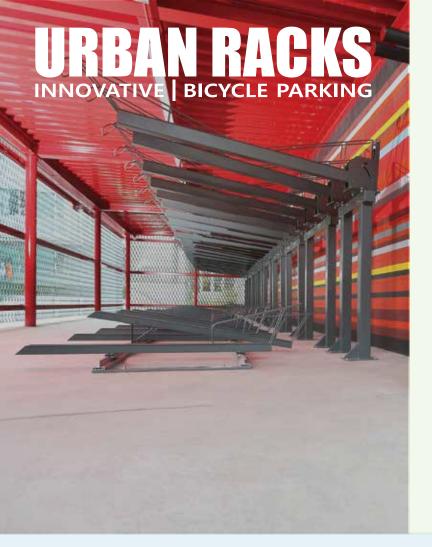

Urban Double Stacker Solution (Narrow Aisle)

## **△** Security

· Each bike is stored within a secure bike room, and allows for one wheel and frame to be locked

## User Accessibility

- · Ergonomically designed to simplify bicycle loading and unloading.
- · Pneumatic lift assist ensures that anyone can lift their bike and tray into place.
- · Modular flexibility with vertical pairs that can be installed in any combination required.