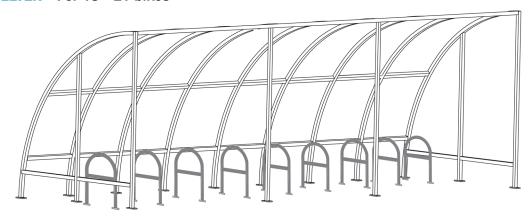

### **25' BIKE SHELTER - For 18 - 21 bikes**

 Recommended Inverted U Racks Parallel Spacing

For architectual drawings please email us at sales@urbanracks.com or visit www.caddetails.com/urbanracks