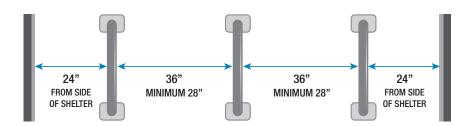

#### BIKE PARKING CAPACITY

We pride ourselves on adhering to the widely accepted bicycle parking standards set out by the APBP - Association of Pedestrian and Bicycle Professionals.

Although it is feasible to have more bikes parked here is our recommendation

- 9 Foot shelter 6 bikes using 3 Inverted U racks
- 18.5 Foot shelter 12 bikes using 6 Inverted U racks
- 25 Foot shelter 18 bikes using 9 Inverted U Racks

If you want to fit more bikes we would suggest placing the inverted U style racks closer together but remember this will make the space less user friendly for cyclists.

### **25' BIKE SHELTER - For 18 - 21 bikes**

 Recommended Inverted U Racks Parallel Spacing

For architectual drawings please email us at sales@urbanracks.com or visit www.caddetails.com/urbanracks