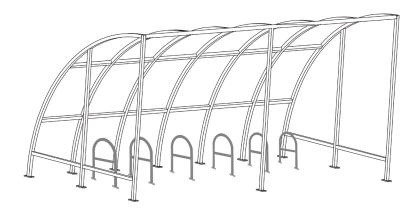

ourselves on adhering to the widely accepted bicycle parking standards set out by the APBP - Association of Pedestrian and Bicycle Professionals.

Although it is feasible to have more bikes parked here is our recommendation

- 9 Foot shelter 6 bikes using 3 Inverted U racks
- 18.5 Foot shelter 12 bikes using 6 Inverted U racks
- 25 Foot shelter 18 bikes using 9 Inverted U Racks

If you want to fit more bikes we would suggest placing the inverted U style racks closer together but remember this will make the space less user friendly for cyclists.

Shelter will come with a 1 year warranty. If we install it, it will come with a 2 year warranty.

Bike racks will come with a 5 year, limited lifetime warranty.

# 9' BIKE SHELTER - For 6 - 9 bikes



# **18.5' BIKE SHELTER - For 12 - 15 bikes**



### **25' BIKE SHELTER - For 18 - 21 bikes**



 Recommended Inverted U Racks Parallel Spacing





For architectual drawings please email us at sales@urbanracks.com or visit www.caddetails.com/urbanracks