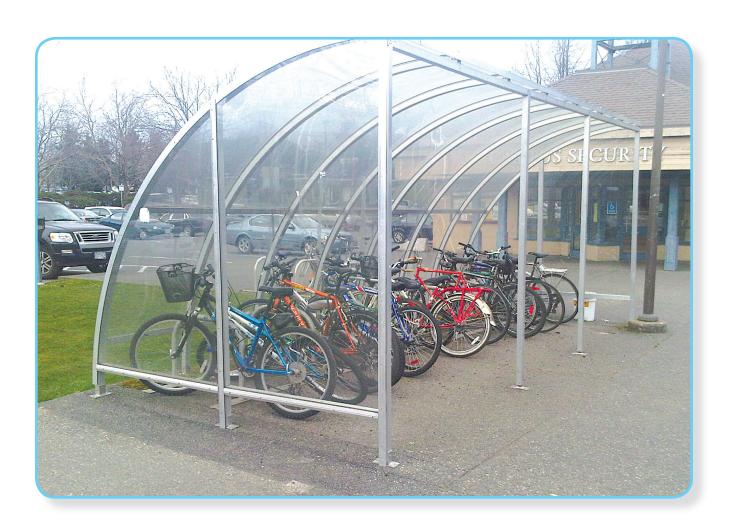

# **BIKE SHELTER**

**Parking for a Greener Future** 

#### **FEATURES AND BENEFITS**

- LEED compliant
- Encourage your staff/customers to ride their bike
- Centralize your bike parking
- Keeps bikes protected from the weather

#### **MATERIAL**

- Aluminum #6013 Construction Custom Color & Finishes Available
- 4mm Poly Carbonate Sheet Clear, Smoked Brown, Frosted White, Blue, Smoked Grey

 Secured using 1/2" by 5" Concrete Wedge Anchor using Guard-Nut High Security Torque Nuts