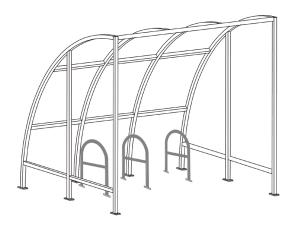

d pricing.

#### BIKE PARKING CAPACITY

We pride ourselves on adhering to the widely accepted bicycle parking standards set out by the APBP - Association of Pedestrian and Bicycle Professionals.

Although it is feasible to have more bikes parked here is our recommendation

- 9 Foot shelter 6 bikes using 3 Inverted U racks
- 18.5 Foot shelter 12 bikes using 6 Inverted U racks
- 25 Foot shelter 18 bikes using 9 Inverted U Racks

If you want to fit more bikes we would suggest placing the inverted U style racks closer together but remember this will make the space less user friendly for cyclists.

Shelter will come with a 1 year warranty. If we install it, it will come with a 2 year warranty.

Bike racks will come with a 5 year, limited lifetime warranty.

# 9' BIKE SHELTER - For 6 - 9 bikes



# **18.5' BIKE SHELTER - For 12 - 15 bikes**



### **25' BIKE SHELTER - For 18 - 21 bikes**



 Recommended Inverted U Racks Parallel Spacing





For architectual drawings please email us at sales@urbanracks.com or visit www.caddetails.com/urbanracks