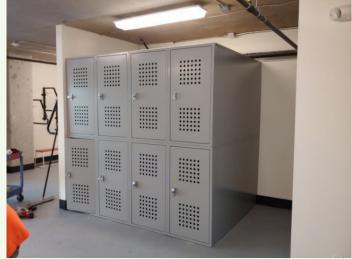

## Security

- · Two-point locking bar for security.
- · Reinforced with 14 gauge sheet metal construction for superior strength and durability

## **User Accessibility**

- · Striaght forward key-and-lock system with master key option
- · Indoor-use application

#### Installation

- · Installation requires a level concrete floor for anchoring.
- · Lockers must be installed against an appropriate preexisting wall or with the optional back partition plate.