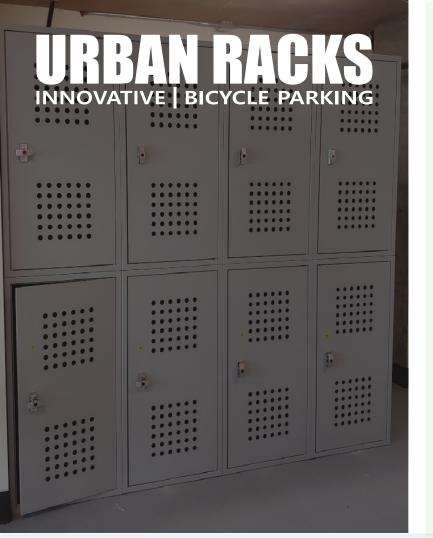

# URBAN RACKS INNOVATIVE | BICYCLE PARKING

## Security

- · Two-point locking bar for security.
- · Reinforced with 14 gauge sheet metal construction for superior strength and durability

# Sustainability

- · Lead-free powder coating and galvanizing
- · Composed of at least 26% recycled materials

## **User Accessibility**

- · Striaght forward key-and-lock system with master key option
- · Indoor-use application