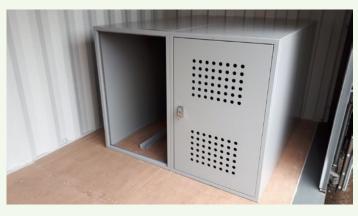

#### Installation

- · Installation requires a level concrete floor for anchoring.
- · Lockers must be installed against an appropriate preexisting wall or with the optional back partition plate.