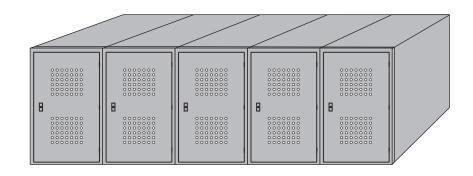

## Additional Notes

- · Installation requires a level concrete floor for anchoring.
- Lockers must be installed against a pre-existing wall, partition, or back panel
- · Floor channel is included to guide bike wheels when parking.
- · Lockers can be stacked up to two units high 92" [2335 mm].