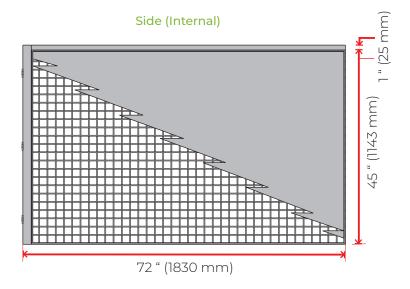

# Urban Bike Bank





#### Capacity

Number of Bicycles 1

#### Weight

Total Weight ~ 120 lbs [55 kg]

#### Width Options

 Standard
 760 mm (30 ")

 High Density
 610 mm (24 ")

 Expanded
 915 mm (36 ")

#### Materials

Assembly material Steel
Exterior wall and roof 14 Gauge Sheet Metal
Door 12 Gauge Sheet Metal
Locking Flat Bar 6 Gauge Stainless Steel

#### Available locking mechanisms

Key-based System with Master Keys

### Available finishes

Powder Coated (basic and custom colors)

# Top



# Front



## Additional Notes

- · Installation requires a level concrete floor for anchoring.
- Lockers must be installed against a pre-existing wall, partition, or back panel
- · Floor channel is included to guide bike wheels when parking.
- · Lockers can be stacked up to two units high 92" [2335 mm].