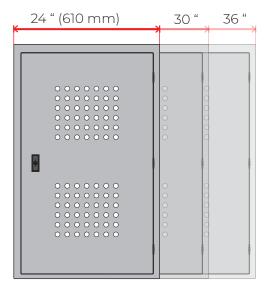

#### Width Options

 Standard
 760 mm (30 ")

 High Density
 610 mm (24 ")

 Expanded
 915 mm (36 ")