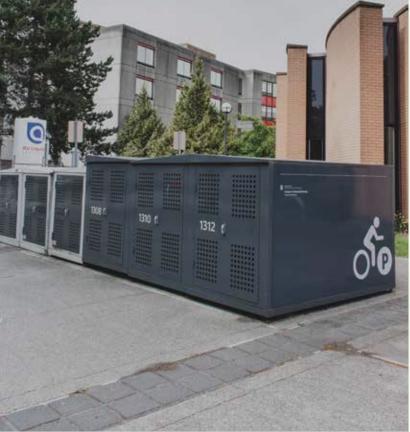

### User Accessibility

- $\cdot\,$  Two bikes per locker with two separate access doors, one on each end.
- · Integrated floor pan so dirt and leaves won't collect inside the locker
- · Slanted roof tops allow for easy drainage.