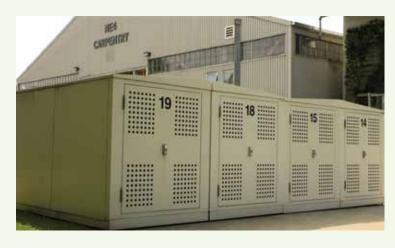

#### A Security

- · Three-point rotational locking bars for optimum security
- Reinforced heavy sheet metal construction for superior strength and durability.