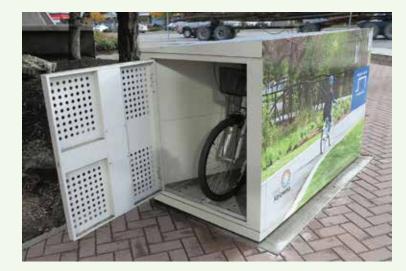

### User Accessibility

- $\cdot\,$  Two bikes per locker with two separate access doors, one on each end.
- · Integrated floor pan so dirt and leaves won't collect inside the locker
- · Slanted roof tops allow for easy drainage.